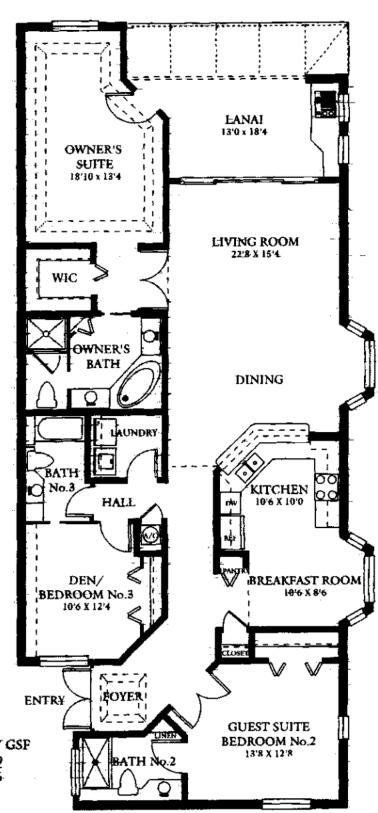

# **DORAL** - FIRST FLOOR

UNIT 106 (UNIT 101 - REVERSED)

GROSS LIVING AREA: 1857 GSF SCREENED LANAI: 229

TOTAL AREA:

2086