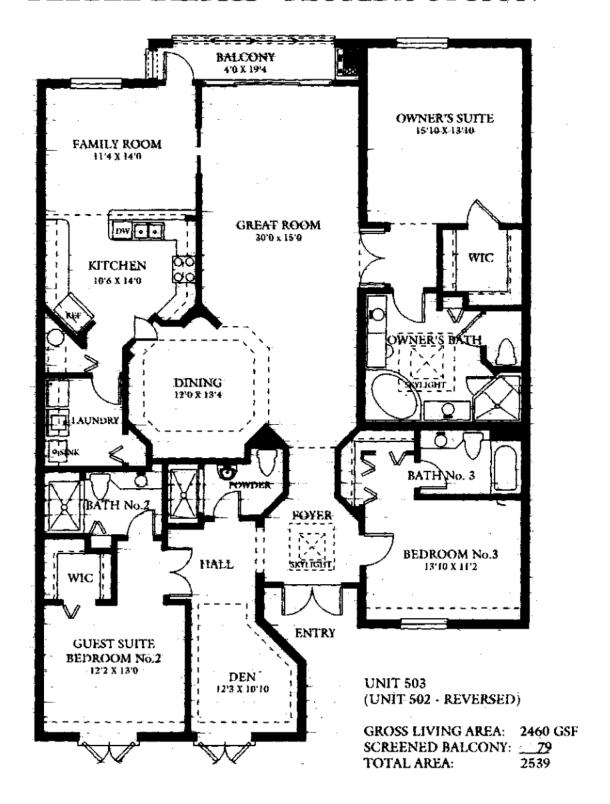

# **DORAL** - FIRST FLOOR



UNIT 106 (UNIT 101 - REVERSED)

GROSS LIVING AREA: 1857 GSF SCREENED LANAI: 229

TOTAL AREA:

2086

# **DORAL** - FLORIDA OPTION



UNITS 206, 306 & 406 (UNITS 201, 301, & 401 - REVERSED)

GROSS LIVING AREA:

SCREENED BALCONY: TOTAL AREA:

76

# DORAL - FLORIDA OPTION FIRST FLOOR



UNIT 106 (UNIT 101 - REVERSED)

GROSS LIVING AREA: 1931 GSF SCREENED BALCONY: 155

TOTAL AREA:

2086

# **OAKMONT**



UNITS 105, 205, 305, & 405 (UNITS 102, 202, 302, & 402 - REVERSED)

GROSS LIVING AREA: 1379 GSF SCREENED LANAI: 143 TOTAL AREA: 1522

#### **OAKMONT** - FLORIDA OPTION



UNITS 105, 205, 305, & 405 (UNITS 102, 202, 302, & 402 - REVERSED)

GROSS LIVING AREA: 1463 GSF SCREENED BALCONY: 59 TOTAL AREA: 1522

#### PEBBLE BEACH



#### **PEBBLE BEACH - FLORIDA OPTION**



#### **SPYGLASS**



#### **SPYGLASS - FLORIDA OPTION**



# SPYGLASS - FLORIDA OPTION FIRST FLOOR



# **SPYGLASS** - FIRST FLOOR





All graphic depictions, including dimensions and area, are approximate and subject to change without notice. Oral representations cannot be relied upon as correctly stating representation of the developer. For correct representations, make reference to the documents required by Florida Statutes Section 718.503 to be furnished by developer to a buyer or lessee.

GROSS LIVING AREA:

SCREENED LANAI:

1ST FLOOR LANAI:

TOTAL AREA:

Martinique