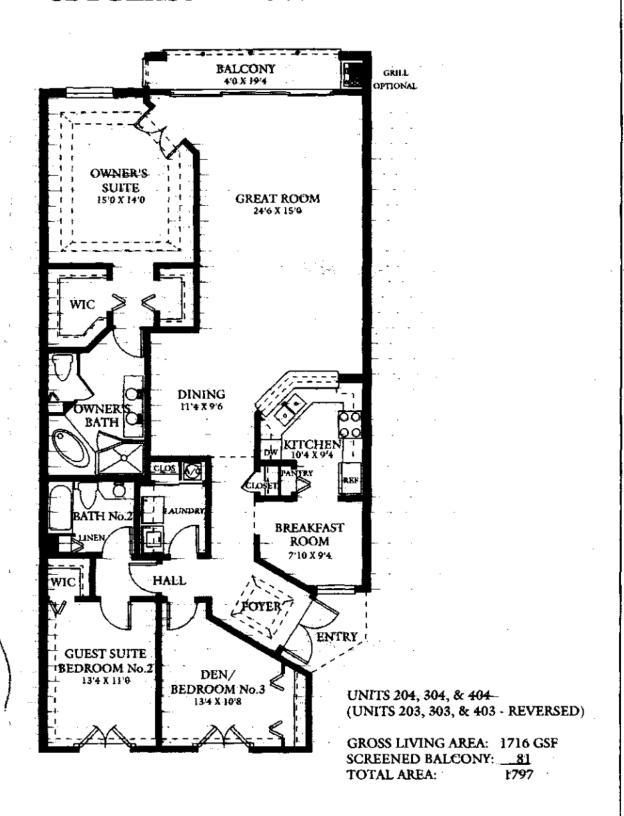

)

GROSS LIVING AREA: 1857 GSF SCREENED LANAI: 229

TOTAL AREA:

2086

# **DORAL** - FLORIDA OPTION



UNITS 206, 306 & 406 (UNITS 201, 301, & 401 - REVERSED)

GROSS LIVING AREA:

SCREENED BALCONY: TOTAL AREA:

76

# DORAL - FLORIDA OPTION FIRST FLOOR



UNIT 106 (UNIT 101 - REVERSED)

GROSS LIVING AREA: 1931 GSF SCREENED BALCONY: 155

TOTAL AREA:

2086

# **OAKMONT**



UNITS 105, 205, 305, & 405 (UNITS 102, 202, 302, & 402 - REVERSED)

GROSS LIVING AREA: 1379 GSF SCREENED LANAI: 143 TOTAL AREA: 1522

#### **OAKMONT** - FLORIDA OPTION



UNITS 105, 205, 305, & 405 (UNITS 102, 202, 302, & 402 - REVERSED)

GROSS LIVING AREA: 1463 GSF SCREENED BALCONY: 59 TOTAL AREA: 1522

#### PEBBLE BEACH



#### **PEBBLE BEACH - FLORIDA OPTION**



#### **SPYGLASS**



#### **SPYGLASS - FLORIDA OPTION**



# SPYGLASS - FLORIDA OPTION FIRST FLOOR



# **SPYGLASS** - FIRST FLOOR





All graphic depictions, including dimensions and area, are approximate and subject to change without notice. Oral representations cannot be relied upon as correctly stating representation of the developer. For correct representations, make reference to the documents required by Florida Statutes Section 718.503 to be furnished by developer to a buyer or lessee.

GROSS LIVING AREA:

SCREENED LANAI:

1ST FLOOR LANAI:

TOTAL AREA:

Martinique