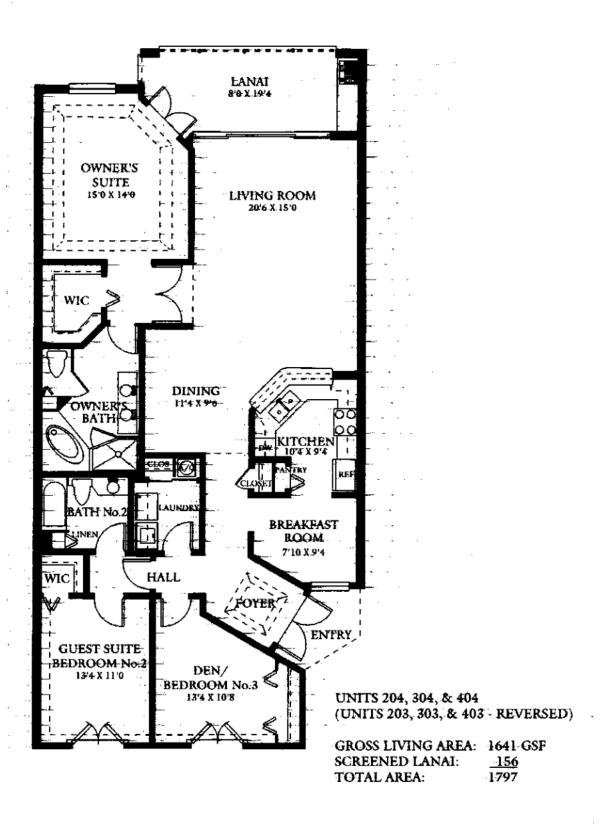

# UNITS 103, 203, 303 (102, 202, 302 Reversed)

GROSS LIVING AREA 1327 SCREENED LANAI 126 TOTAL AREA 1453 (VAULTED CEILINGS AT 3RD FLOOR)

Dimensions and area are approximate.