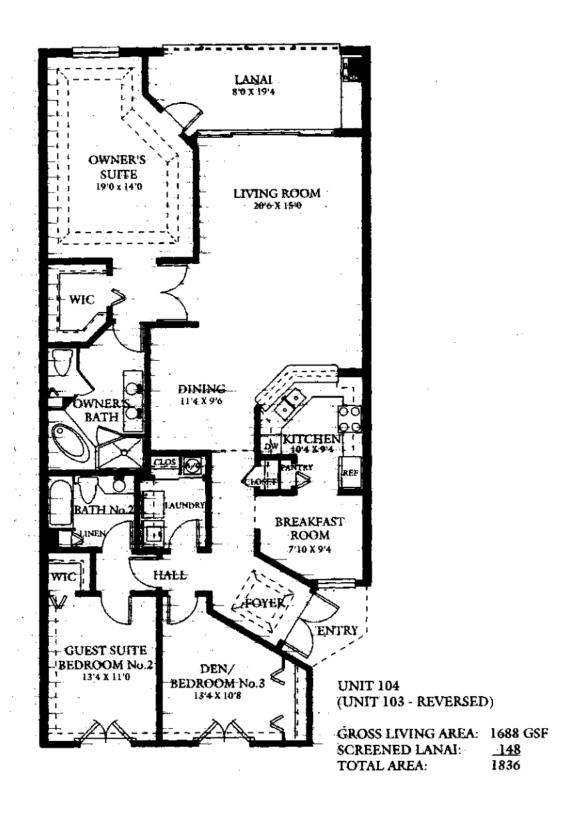

# **DORAL** - FLORIDA OPTION

UNITS 206, 306 & 406 (UNITS 201, 301, & 401 - REVERSED)

GROSS LIVING AREA:

SCREENED BALCONY: TOTAL AREA:

76