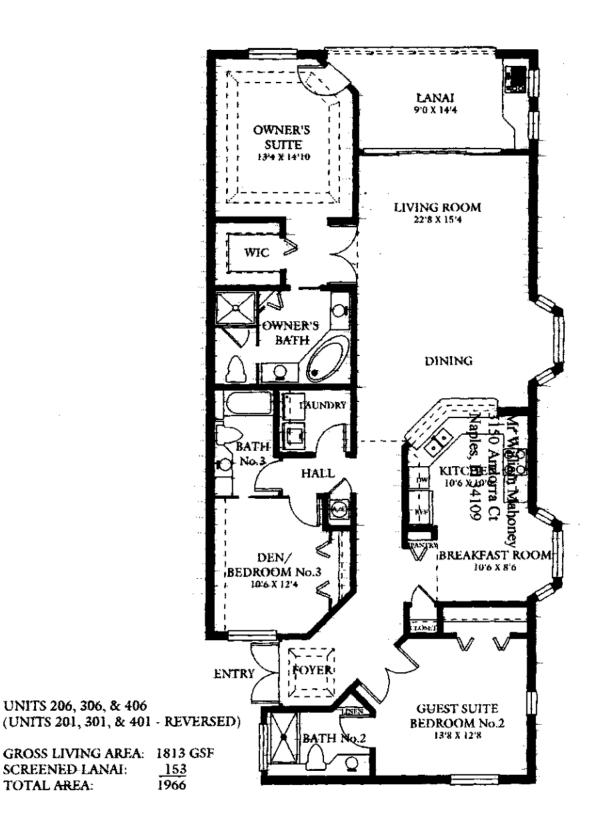

UNITS 206, 306, & 406

SCREENED LANAL:

TOTAL AREA:

# **OAKMONT**

UNITS 105, 205, 305, & 405 (UNITS 102, 202, 302, & 402 - REVERSED)

GROSS LIVING AREA: 1379 GSF SCREENED LANAI: 143 TOTAL AREA: 1522

#### **OAKMONT** - FLORIDA OPTION

UNITS 105, 205, 305, & 405 (UNITS 102, 202, 302, & 402 - REVERSED)

GROSS LIVING AREA: 1463 GSF SCREENED BALCONY: 59 TOTAL AREA: 1522