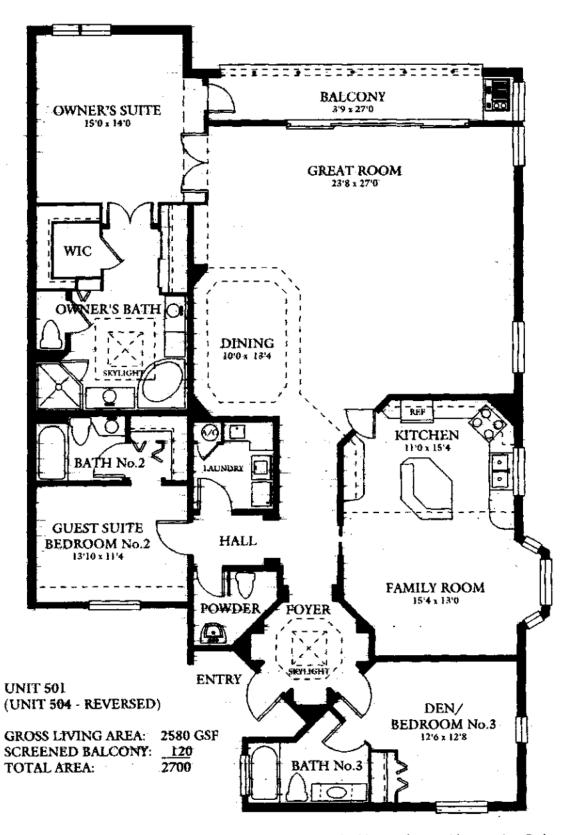

# **ANTIGUA**



# UNITS 103, 203, 303 (102, 202, 302 Reversed)

GROSS LIVING AREA 1327 SCREENED LANAI 126 TOTAL AREA 1453 (VAULTED CEILINGS AT 3RD FLOOR)

Dimensions and area are approximate.

#### **AUGUSTA**



### **AUGUSTA** - FLORIDA OPTION



# **DORAL**



All graphic depictions, including dimensions and area, are approximate and subject to change without notice. Oral representations cannot be relied upon as correctly stating representation of the developer. For correct representations, make reference to the documents required by FLORIDA STATUTES SECTION 718.503 to be furnished by the developer to the buyer or lessee.

UNITS 206, 306, & 406

SCREENED LANAL:

TOTAL AREA:

# **DORAL** - FIRST FLOOR



UNIT 106 (UNIT 101 - REVERSED)

GROSS LIVING AREA: 1857 GSF SCREENED LANAI: 229

TOTAL AREA:

2086

# **DORAL** - FLORIDA OPTION



UNITS 206, 306 & 406 (UNITS 201, 301, & 401 - REVERSED)

GROSS LIVING AREA:

SCREENED BALCONY: TOTAL AREA:

76

# DORAL - FLORIDA OPTION FIRST FLOOR



UNIT 106 (UNIT 101 - REVERSED)

GROSS LIVING AR