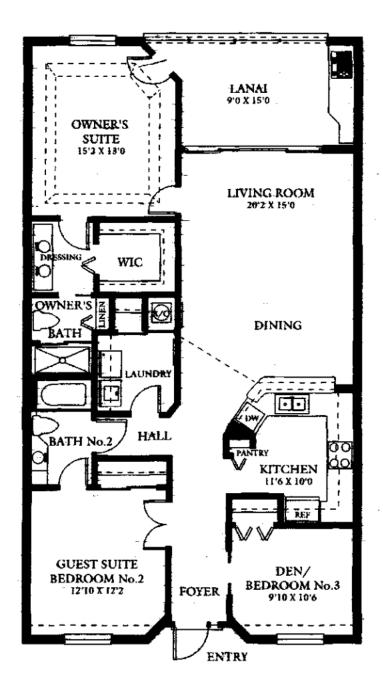

# **OAKMONT**

UNITS 105, 205, 305, & 405 (UNITS 102, 202, 302, & 402 - REVERSED)

GROSS LIVING AREA: 1379 GSF SCREENED LANAI: 143 TOTAL AREA: 1522

#### **OAKMONT** - FLORIDA OPTION

UNITS 105, 205, 305, & 405 (UNITS 102, 202, 302, & 402 - REVERSED)

GROSS LIVING AREA: 1463 GSF SCREENED BALCONY: 59 TOTAL AREA: 1522