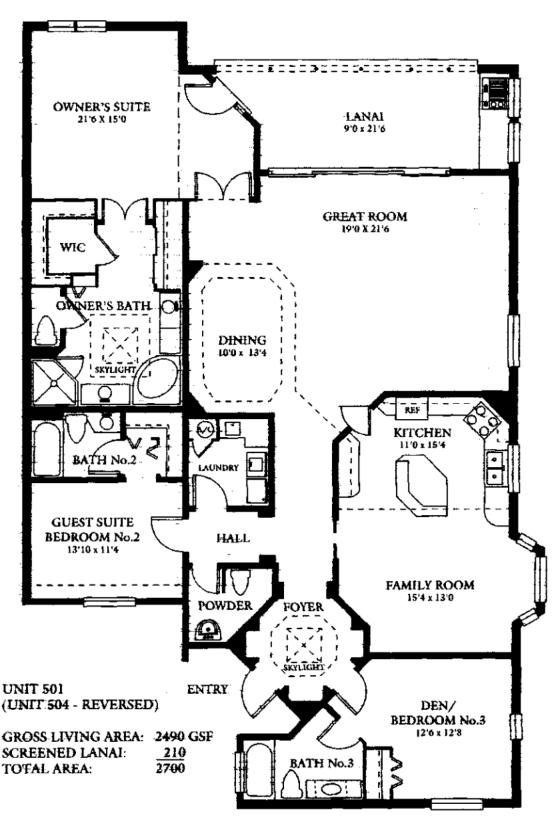

# **ANTIGUA**



# UNITS 103, 203, 303 (102, 202, 302 Reversed)

GROSS LIVING AREA 1327 SCREENED LANAI 126 TOTAL AREA 1453 (VAULTED CEILINGS AT 3RD FLOOR)

Dimensions and area are approximate.

#### **AUGUSTA**



### **AUGUSTA** - FLORIDA OPTION



# **DORAL**



All graphic depictions, including dimensions and area, are approximate and subject to change without notice. Oral representations cannot be relied upon as correctly stating representation of the developer. For correct representations, make reference to the documents required by FLORIDA STATUTES SECTION 718.503 to be furnished by the developer to the buyer or lessee.

UNITS 206, 306, & 406

SCREENED LANAL:

TOTAL AREA:

# **DORAL** - FIRST FLOOR



UNIT 106 (UNIT 101 - REVERSED)

GROSS LIVING AREA: 1857 GSF SCREENED LANAI: 229

TOTAL AREA:

2086

# **DORAL** - FLORIDA OPTION



UNITS 206, 306 & 406 (UNITS 201, 301, & 401 - REVERSED)

GROSS LIVING AREA:

SCREENED BALCONY: TOTAL AREA:

76

# DORAL - FLORIDA OPTION FIRST FLOOR



UNIT 106 (U