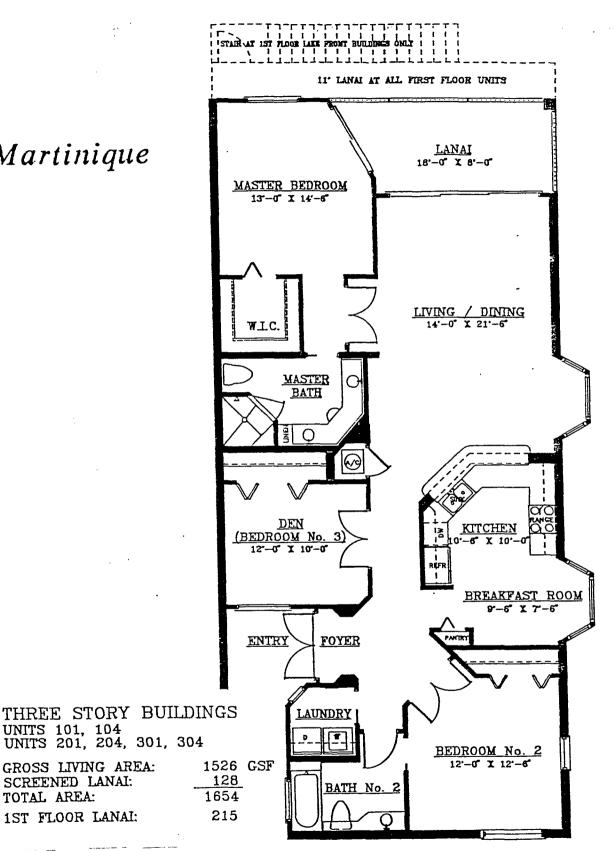

RAL** - FLORIDA OPTION



UNITS 206, 306 & 406 (UNITS 201, 301, & 401 - REVERSED)

GROSS LIVING AREA:

SCREENED BALCONY: TOTAL AREA:

76

# DORAL - FLORIDA OPTION FIRST FLOOR



UNIT 106 (UNIT 101 - REVERSED)

GROSS LIVING AREA: 1931 GSF SCREENED BALCONY: 155

TOTAL AREA:

2086

# **OAKMONT**



UNITS 105, 205, 305, & 405 (UNITS 102, 202, 302, & 402 - REVERSED)

GROSS LIVING AREA: 1379 GSF SCREENED LANAI: 143 TOTAL AREA: 1522

#### **OAKMONT** - FLORIDA OPTION



UNITS 105, 205, 305, & 405 (UNITS 102, 202, 302, & 402 - REVERSED)

GROSS LIVING AREA: 1463 GSF SCREENED BALCONY: 59 TOTAL AREA: 1522

#### PEBBLE BEACH



#### **PEBBLE BEACH - FLORIDA OPTION**



#### **SPYGLASS**



#### **SPYGLASS - FLORIDA OPTION**



# SPYGLASS - FLORIDA OPTION FIRST FLOOR



# **SPYGLASS** - FIRST FLOOR





All graphic depictions, including dimensions and area, are approximate and subject to change without notice. Oral representations cannot be relied upon as correctly stating representation of the developer. For correct representations, make reference to the documents required by Florida Statutes Section 718.503 to be furnished by developer to a buyer or lessee.

GROSS LIVING AREA:

SCREENED LANAI:

1ST FLOOR LANAI:

TOTAL AREA:

Martinique