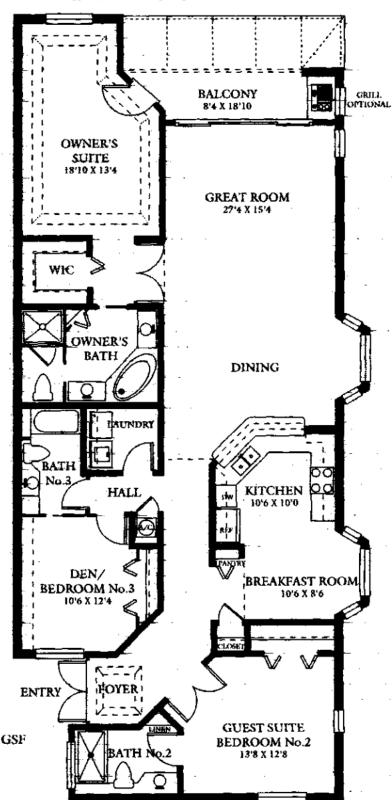

**AUGUSTA**



### **AUGUSTA** - FLORIDA OPTION



# **DORAL**



All graphic depictions, including dimensions and area, are approximate and subject to change without notice. Oral representations cannot be relied upon as correctly stating representation of the developer. For correct representations, make reference to the documents required by FLORIDA STATUTES SECTION 718.503 to be furnished by the developer to the buyer or lessee.

UNITS 206, 306, & 406

SCREENED LANAL:

TOTAL AREA:

# **DORAL** - FIRST FLOOR



UNIT 106 (UNIT 101 - REVERSED)

GROSS LIVING AREA: 1857 GSF SCREENED LANAI: 229

TOTAL AREA:

2086

# **DORAL** - FLORIDA OPTION



UNITS 206, 306 & 406 (UNITS 201, 301, & 401 - REVERSED)

GROSS LIVING AREA:

SCREENED BALCONY: TOTAL AREA:

76

# DORAL - FLORIDA OPTION FIRST FLOOR



UNIT 106 (UNIT 101 - REVERSED)

GROSS LIVING AREA: 1931 GSF SCREENED BALCONY: 155

TOTAL AREA:

2086

# **OAKMONT**



UNITS 105, 205, 305, & 405 (UNITS 102, 202, 302, & 402 - REVERSED)

GROSS LIVING AREA: 1379 GSF SCREENED LANAI: 143 TOTAL AREA: 1522

#### **OAKMONT** - FLORIDA OPTION



UNITS 105, 205, 305, & 405 (UNITS 102, 202, 302, & 402 - REVERSED)

GROSS LIVING AREA: 1463 GSF SCREENED BALCONY: 59 TOTAL AREA: 1522

#### PEBBLE BEACH



#### **PEBBLE BEACH - FLORIDA OPTION**



#### **SPYGLASS**



#### **SPYGLASS - FLORIDA OPTION**



# SPYGLASS - FLORIDA OPTION FIRST FLOOR



# **SPYGLASS** - FIRST FLOOR





All graphic depictions, including dimensions and area, are approximate and subject to change without notice. Oral representations cannot be relied upon as correctly stating r