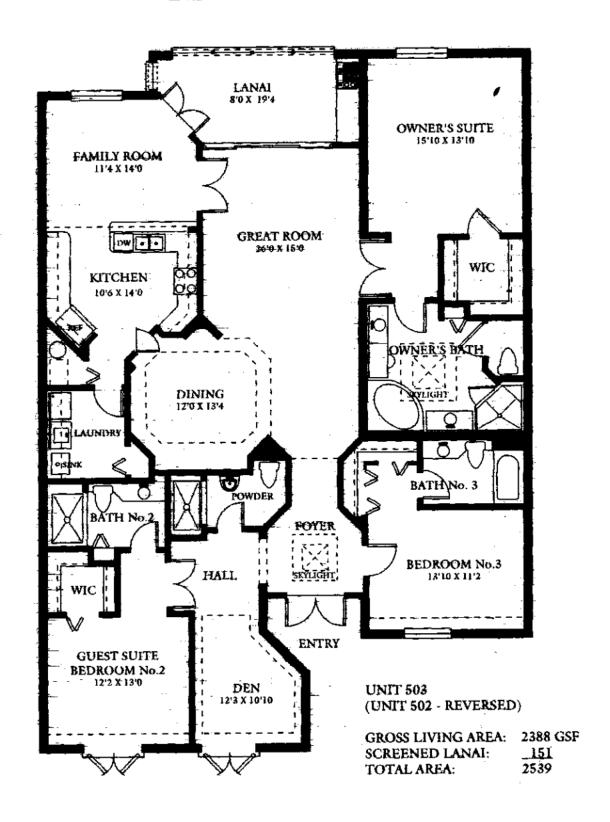

306, & 406

SCREENED LANAL:

TOTAL AREA:

# **DORAL** - FIRST FLOOR



UNIT 106 (UNIT 101 - REVERSED)

GROSS LIVING AREA: 1857 GSF SCREENED LANAI: 229

TOTAL AREA:

2086

# **DORAL** - FLORIDA OPTION



UNITS 206, 306 & 406 (UNITS 201, 301, & 401 - REVERSED)

GROSS LIVING AREA:

SCREENED BALCONY: TOTAL AREA:

76

# DORAL - FLORIDA OPTION FIRST FLOOR



UNIT 106 (UNIT 101 - REVERSED)

GROSS LIVING AREA: 1931 GSF SCREENED BALCONY: 155

TOTAL AREA:

2086

# **OAKMONT**



UNITS 105, 205, 305, & 405 (UNITS 102, 202, 302, & 402 - REVERSED)

GROSS LIVING AREA: 1379 GSF SCREENED LANAI: 143 TOTAL AREA: 1522

#### **OAKMONT** - FLORIDA OPTION



UNITS 105, 205, 305, & 405 (UNITS 102, 202, 302, & 402 - REVERSED)

GROSS LIVING AREA: 1463 GSF SCREENED BALCONY: 59 TOTAL AREA: 1522

#### PEBBLE BEACH



#### **PEBBLE BEACH - FLORIDA OPTION**



#### **SPYGLASS**



#### **SPYGLASS - FLORIDA OPTION**



# SPYGLASS - FLORIDA OPTION FIRST FLOOR



# **SPYGLASS** - FIRST FLOOR





All graphic depictions, including dimensions and area, are approximate and subject to change without notice. Oral representations cannot be relied upon as correctly stating representation of the developer. For correct representations, make reference to the documents required by Florida Statutes Section 718.503 to be furnished by developer to a buyer or lessee.

GROSS LIVING AREA:

SCREENED LANAI:

1ST FLOOR LANAI:

TOTAL AREA:

Martinique