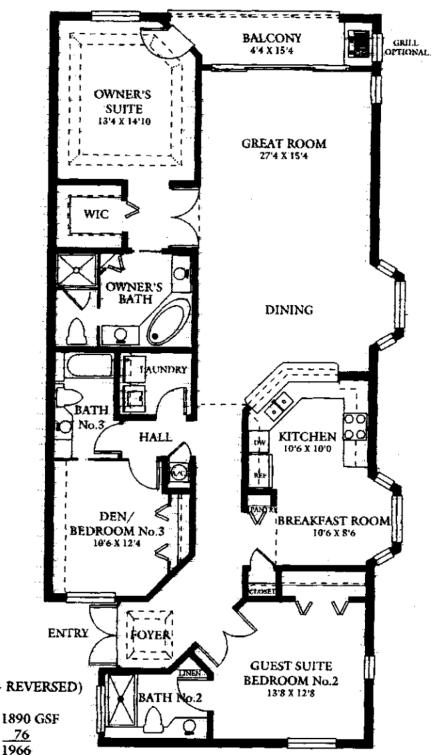

# **DORAL** - FLORIDA OPTION

UNITS 206, 306 & 406 (UNITS 201, 301, & 401 - REVERSED)

GROSS LIVING AREA:

SCREENED BALCONY: TOTAL AREA:

76