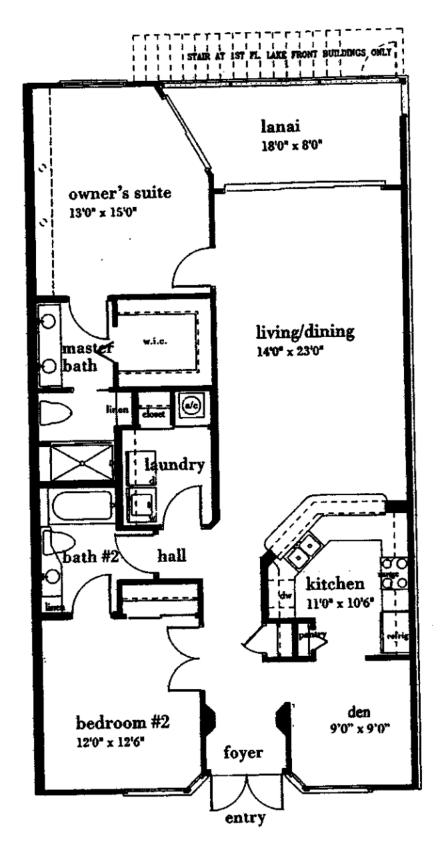

# **ANTIGUA**



# UNITS 103, 203, 303 (102, 202, 302 Reversed)

GROSS LIVING AREA 1327 SCREENED LANAI 126 TOTAL AREA 1453 (VAULTED CEILINGS AT 3RD FLOOR)

Dimensions and area are approximate.

#### **AUGUSTA**



### **AUGUSTA** - FLORIDA OPTION



# **DORAL**



All graphic depictions, including dimensions and area, are approximate and subject to change without notice. Oral representations cannot be relied upon as correctly stating representation of the developer. For correct representations, make reference to the documents required by FLORIDA STATUTES SECTION 718.503 to be furnished by the developer to the buyer or lessee.

UNITS 206, 306, & 406

SCREENED LANAL:

TOTAL AREA:

# **DORAL** - FIRST FLOOR



UNIT 106 (UNIT 101 - REVERSED)

GROSS LIVING AREA: 1857 GSF SCREENED LANAI: 229

TOTAL AREA:

2086