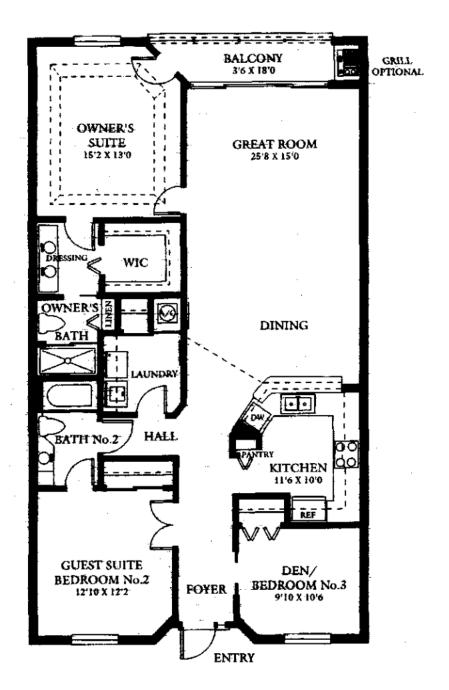

# **OAKMONT**

UNITS 105, 205, 305, & 405 (UNITS 102, 202, 302, & 402 - REVERSED)

GROSS LIVING AREA: 1379 GSF SCREENED LANAI: 143 TOTAL AREA: 1522

#### **OAKMONT** - FLORIDA OPTION

UNITS 105, 205, 305, & 405 (UNITS 102, 202, 302, & 402 - REVERSED)

GROSS LIVING AREA: 1463 GSF SCREENED BALCONY: 59 TOTAL AREA: 1522