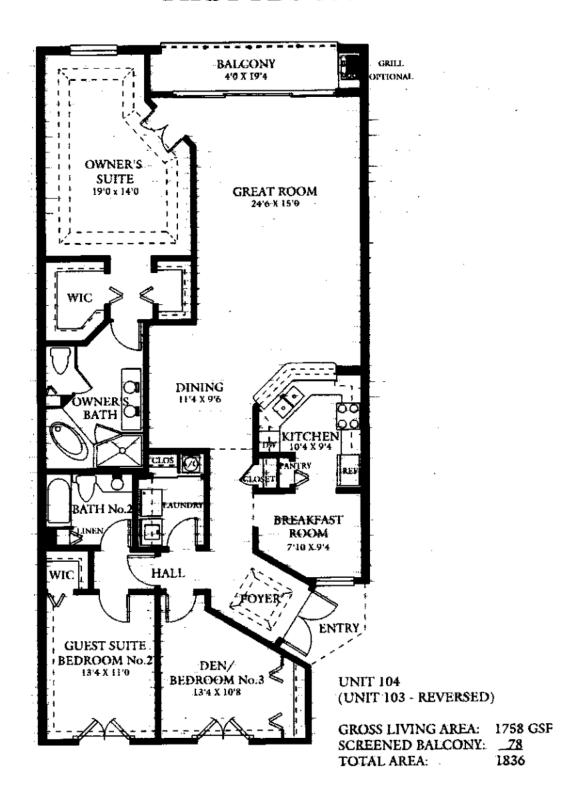

# **DORAL** - FLORIDA OPTION

UNITS 206, 306 & 406 (UNITS 201, 301, & 401 - REVERSED)

GROSS LIVING AREA:

SCREENED BALCONY: TOTAL AREA:

76